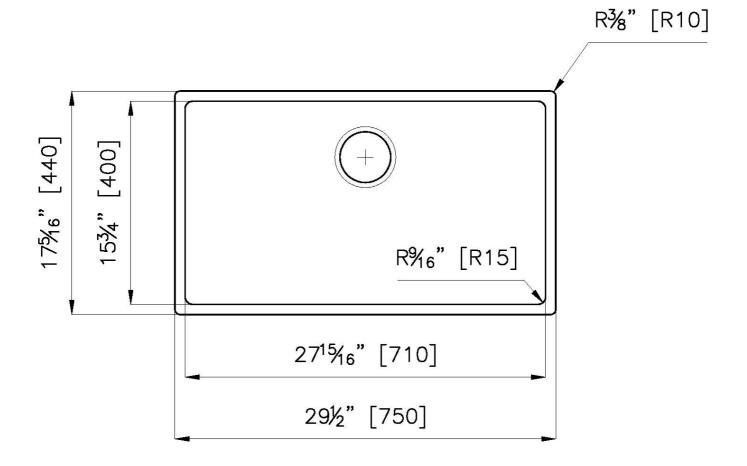

#### **DETAILS**

| Series                 | KE                                         |
|------------------------|--------------------------------------------|
| Coloring               | Gun Metal                                  |
| Finish                 | PVD                                        |
| Material               | AISI 304 stainless steel                   |
| Texture                | Foster brushed                             |
| Edge/Installation Type | Flush-mount   Top-mount                    |
| Thickness              | 18 Gauge (1.2 mm)                          |
| Overall dimensions     | 29 <sup>1/2</sup> " x 17 <sup>5/16</sup> " |

| Bowl dimension            | 1 bowl 27 <sup>15/16</sup> " x 15 <sup>3/4</sup> "                                                                                                                                                                                                                                                                                             |
|---------------------------|------------------------------------------------------------------------------------------------------------------------------------------------------------------------------------------------------------------------------------------------------------------------------------------------------------------------------------------------|
| Bowls depth               | 8"                                                                                                                                                                                                                                                                                                                                             |
| Flush-mount cut-out       | See cut-out drawing                                                                                                                                                                                                                                                                                                                            |
| Overmount cut-out         | 29" x 16 <sup>1/2</sup> "                                                                                                                                                                                                                                                                                                                      |
| Waste fitting type        | 3 $^{1/2^{\circ}}$ - with stainless steel basket                                                                                                                                                                                                                                                                                               |
| Underside                 | Protected with heavy duty undercoating                                                                                                                                                                                                                                                                                                         |
| FEATURES                  |                                                                                                                                                                                                                                                                                                                                                |
| GUN METAL                 | The Gun Metal finish is obtained by treating steel with a physical process called PVD (Phisical Vacuum Deposition) which deposits particles of noble metals on the surface. The result is a unique and refined aesthetic effect, and an improvement of the mechanical properties of the steel which is more resistant to impact and scratches. |
| Basket 3,5" waste fitting | The drain is equipped with a large 3.5" drain, with the practical basket cap that prevents the discharge of solid parts.                                                                                                                                                                                                                       |
| High thickness 1.2        | 1.2 mm thick steel. A significant thickness, which guarantees the maximum sturdiness and durability.                                                                                                                                                                                                                                           |
| Small radius              | Bowls with squared shapes with a modern design and an increased capacity, for a minimal aesthetics connected with an extreme practicity.                                                                                                                                                                                                       |