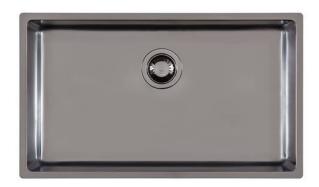

# KE Sink Gun Metal 30" x 18" - F/M

Kitchen Sinks

Code: 2157 066

PVD Gun Metal AISI 304 Stainless steel Foster brushed Flush-mount

#### **DETAILS**

| Series                 | KE                                         |
|------------------------|--------------------------------------------|
| Coloring               | Gun Metal                                  |
| Finish                 | PVD                                        |
| Material               | AISI 304 stainless steel                   |
| Texture                | Foster brushed                             |
| Edge/Installation Type | Flush-mount   Top-mount                    |
| Thickness              | 18 Gauge (1.2 mm)                          |
| Overall dimensions     | 29 <sup>1/2</sup> " x 17 <sup>5/16</sup> " |

| Bowl dimension            | 1 bowl 27 <sup>15/16</sup> " x 15 <sup>3/4</sup> "                                                                                                                                                                                                                                                                                             |
|---------------------------|------------------------------------------------------------------------------------------------------------------------------------------------------------------------------------------------------------------------------------------------------------------------------------------------------------------------------------------------|
| Bowls depth               | 8"                                                                                                                                                                                                                                                                                                                                             |
| Flush-mount cut-out       | See cut-out drawing                                                                                                                                                                                                                                                                                                                            |
| Overmount cut-out         | 29" x 16 <sup>1/2</sup> "                                                                                                                                                                                                                                                                                                                      |
| Waste fitting type        | 3 $^{1/2^{\circ}}$ - with stainless steel basket                                                                                                                                                                                                                                                                                               |
| Underside                 | Protected with heavy duty undercoating                                                                                                                                                                                                                                                                                                         |
| FEATURES                  |                                                                                                                                                                                                                                                                                                                                                |
| GUN METAL                 | The Gun Metal finish is obtained by treating steel with a physical process called PVD (Phisical Vacuum Deposition) which deposits particles of noble metals on the surface. The result is a unique and refined aesthetic effect, and an improvement of the mechanical properties of the steel which is more resistant to impact and scratches. |
| Basket 3,5" waste fitting | The drain is equipped with a large 3.5" drain, with the practical basket cap that prevents the discharge of solid parts.                                                                                                                                                                                                                       |
| High thickness 1.2        | 1.2 mm thick steel. A significant thickness, which guarantees the maximum sturdiness and durability.                                                                                                                                                                                                                                           |
| Small radius              | Bowls with squared shapes with a modern design and an increased capacity, for a minimal aesthetics connected with an extreme practicity.                                                                                                                                                                                                       |