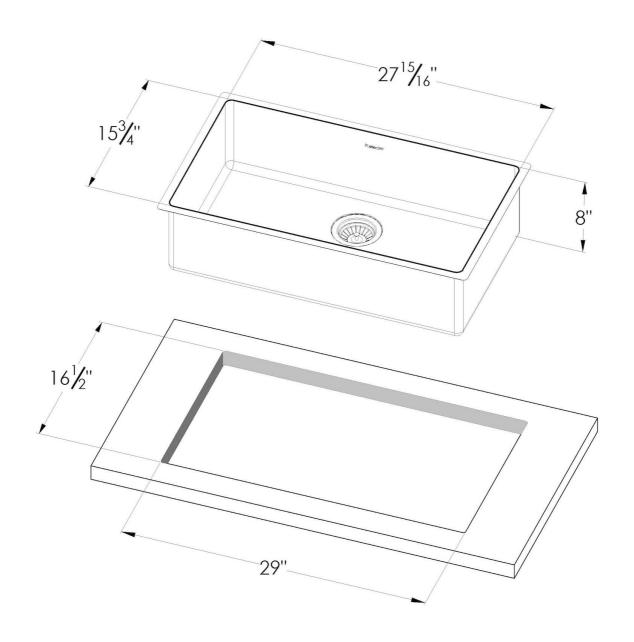

#### **DETAILS**

| Series                 | KE                                         |
|------------------------|--------------------------------------------|
| Coloring               | Gun Metal                                  |
| Finish                 | PVD                                        |
| Material               | AISI 304 stainless steel                   |
| Texture                | Foster brushed                             |
| Edge/Installation Type | Flush-mount   Top-mount                    |
| Thickness              | 18 Gauge (1.2 mm)                          |
| Overall dimensions     | 29 <sup>1/2</sup> " x 17 <sup>5/16</sup> " |

| Bowl dimension            | 1 bowl 27 <sup>15/16</sup> " x 15 <sup>3/4</sup> "                                                                                                                                                                                                                                                                                             |
|---------------------------|------------------------------------------------------------------------------------------------------------------------------------------------------------------------------------------------------------------------------------------------------------------------------------------------------------------------------------------------|
| Bowls depth               | 8"                                                                                                                                                                                                                                                                                                                                             |
| Flush-mount cut-out       | See cut-out drawing                                                                                                                                                                                                                                                                                                                            |
| Overmount cut-out         | 29" x 16 <sup>1/2</sup> "                                                                                                                                                                                                                                                                                                                      |
| Waste fitting type        | 3 $^{1/2^{\circ}}$ - with stainless steel basket                                                                                                                                                                                                                                                                                               |
| Underside                 | Protected with heavy duty undercoating                                                                                                                                                                                                                                                                                                         |
| FEATURES                  |                                                                                                                                                                                                                                                                                                                                                |
| GUN METAL                 | The Gun Metal finish is obtained by treating steel with a physical process called PVD (Phisical Vacuum Deposition) which deposits particles of noble metals on the surface. The result is a unique and refined aesthetic effect, and an improvement of the mechanical properties of the steel which is more resistant to impact and scratches. |
| Basket 3,5" waste fitting | The drain is equipped with a large 3.5" drain, with the practical basket cap that prevents the discharge of solid parts.                                                                                                                                                                                                                       |
| High thickness 1.2        | 1.2 mm thick steel. A significant thickness, which guarantees the maximum sturdiness and durability.                                                                                                                                                                                                                                           |
| Small radius              | Bowls with squared shapes with a modern design and an increased capacity, for a minimal aesthetics connected with an extreme practicity.                                                                                                                                                                                                       |

### **TECHNICAL DATA**

Flush-mount installation - FT

Installation on top of worktop - SPT